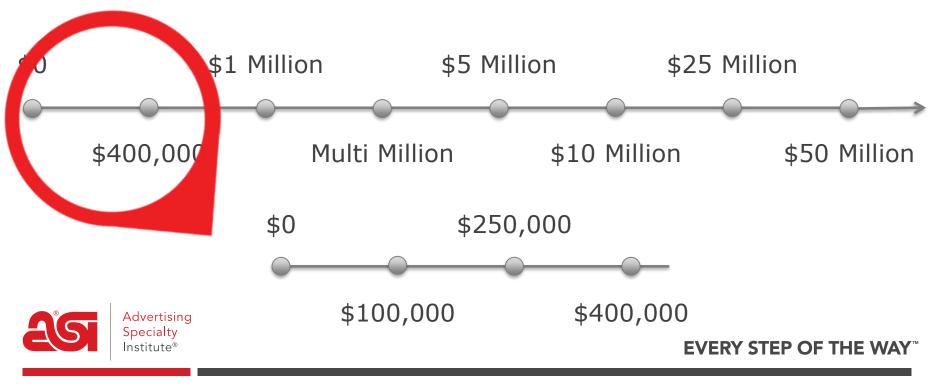

## You are 1 to 2 hours from \$250 million to \$2 billion in business.

EVERY STEP OF THE WAY

asi/33020