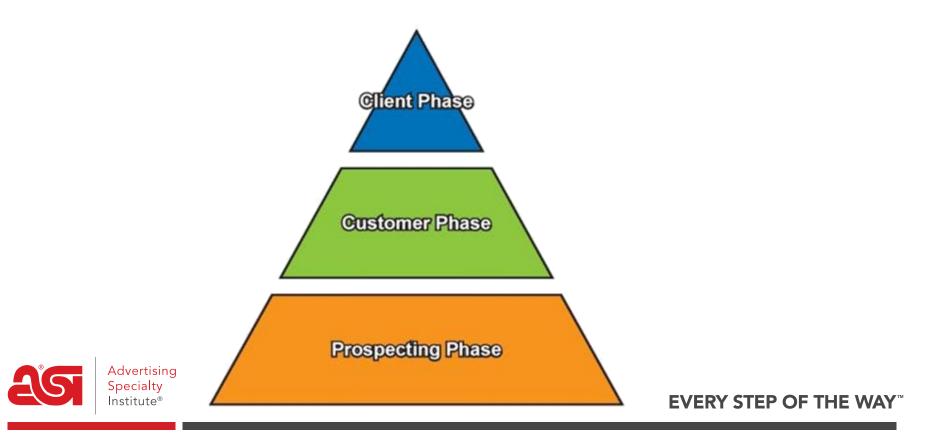

## **Phases of Growth**

#### EVERY STEP OF THE WAY

- 1. Identify qualified prospects
- 2. Create awareness
- 3. Warm up your prospects
- 4. Schedule first appointments
- 5. Conduct great first appointments
- 6. Earn opportunities or agree on follow up

## **3 Phases of Business Growth**